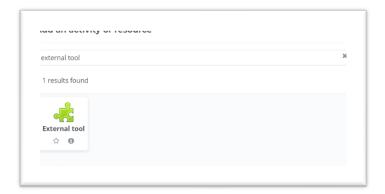

Then select "add an activity or resource".

5. Select "external tool".

6. Fill in activity name (Packback) then select Packback from the Preconfigured tool dropdown menu,

7. Scroll to bottom select save and return to course.