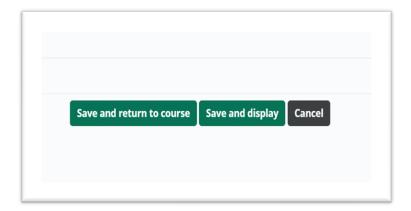

Then select "add an activity or resource".

5. Select "external tool".

6. Fill in activity name (Packback) then select Packback from the Preconfigured tool dropdown menu,

7. Scroll to bottom select save and return to course.