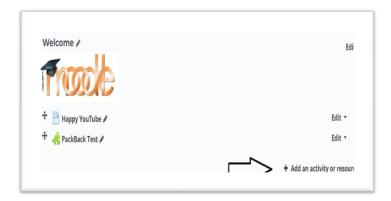

## **Procedure:**

1. Login Moodle.

2. Select the course to which Packback will be added.

3. Once you have entered the course, select "turn editing on".

4. Select section within course to where you would like to add the Packback extension.

Then select "add an activity or resource".

5. Select "external tool".

6. Fill in activity name (Packback) then select Packback from the Preconfigured tool dropdown menu,

7. Scroll to bottom select save and return to course.