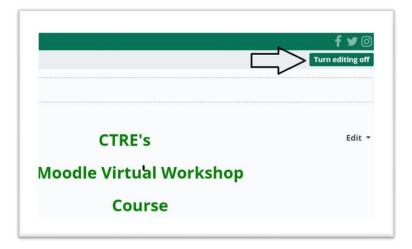

8. Select "Turn editing off".

9. To enter Packback from course, select Packback and the window below should appear.