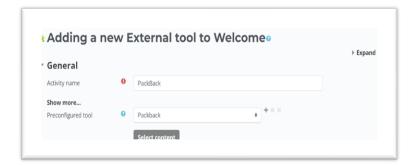

Then select "add an activity or resource".

5. Select "external tool".

6. Fill in activity name (Packback) then select Packback from the Preconfigured tool dropdown menu,

7. Scroll to bottom select save and return to course.

8. Select "Turn editing off".

9. To enter Packback from course, select Packback and the window below should appear.