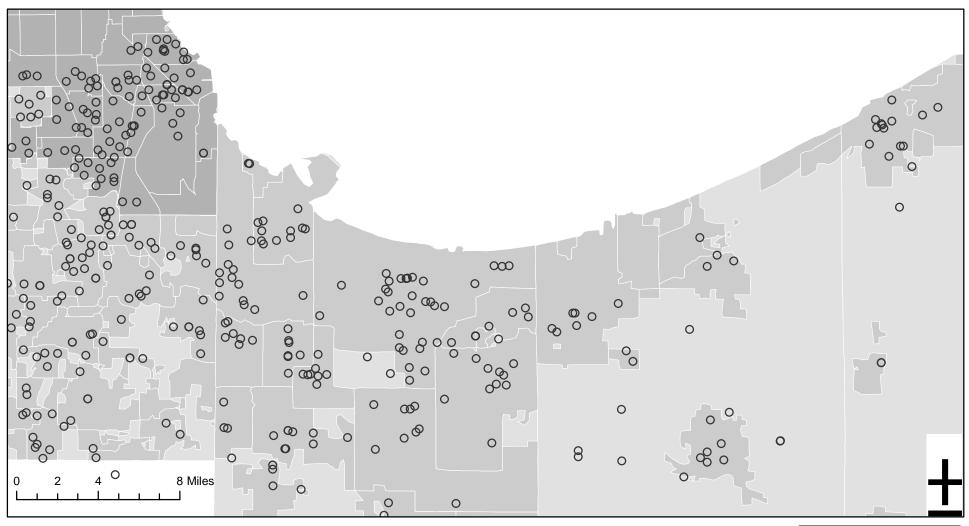

The maps show a school landscape populated by intense clusters on the southeast side of Chicago (especially north and west of the gap where Lake Calumet is to be found), and the municipalities of southern Cook County, Illinois and northern, Lake, Porter, and LaPorte Counties in Indiana. Schools are lightly scattered across unincorporated areas, shown in the lightest shade of gray.

GIS Processing: After importation into ArcGIS, the Educator's Database was geocoded. ESRI Street Map USA 2003 was used in the geocoding process to convert the addresses into spatial data usable by ArcGIS. Preparing a good regional base map was an important outcome of the project. Shapefiles and coverages were obtained from ESRI, CMAP, and the U.S. Census Bureau. The map scale of approximately 1:300,000 was used to cover the region containing most of the schools served by nature education providers. Gray-scale shadings and white boundary lines were used on the final map layout to indicate key civil divisions and Chicago community areas. A design decision was made to not label individual places, and to let the outline of the City of Chicago indicate the state boundary line. A "little red schoolhouse" symbol was selected to highlight school locations; on Map 11 these were graduated to indicate greater program usage. Nature educators are indicated by a pine tree symbol.