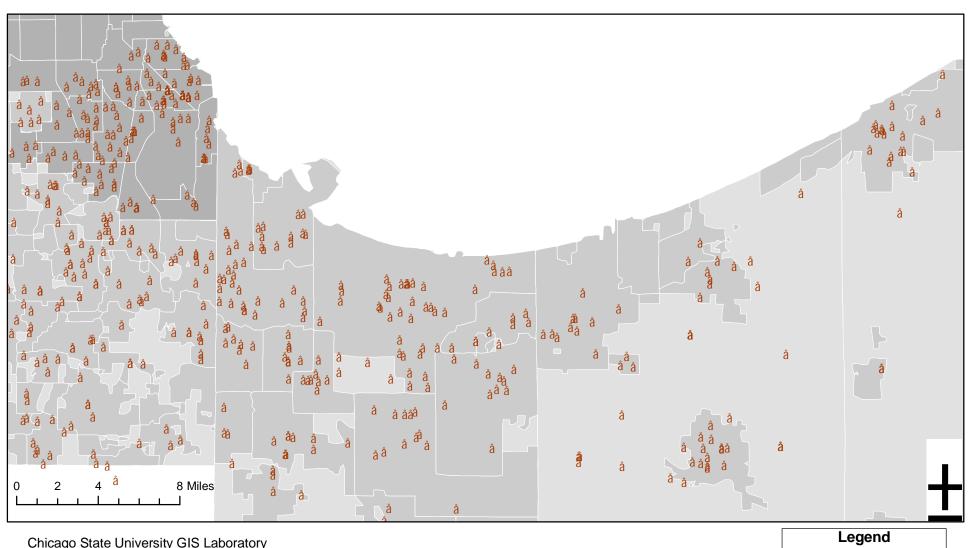

The maps show a school landscape populated by intense clusters on the southeast side of Chicago (especially north and west of the gap where Lake Calumet is to be found), and the municipalities of southern Cook County, Illinois and northern, Lake, Porter, and LaPorte Counties in Indiana. Schools are lightly scattered across unincorporated areas, shown in the lightest shade of gray.

GIS Processing: After importation into ArcGIS, the Educator's Database was geocoded. ESRI Street Map USA 2003 was used in the geocoding process to convert the addresses into spatial data usable by ArcGIS. Preparing a good regional base map was an important outcome of the project. Shapefiles and coverages were obtained from ESRI, CMAP, and the U.S. Census Bureau. The map scale of approximately 1:300,000 was used to cover the region containing most of the schools served by nature education providers. Gray-scale shadings and white boundary lines were used on the final map layout to indicate key civil divisions and Chicago community areas. A design decision was made to not label individual places, and to let the outline of the City of Chicago indicate the state boundary line. A "little red schoolhouse" symbol was selected to highlight school locations; on Map 11 these were graduated to indicate greater program usage. Nature educators are indicated by a pine tree symbol.