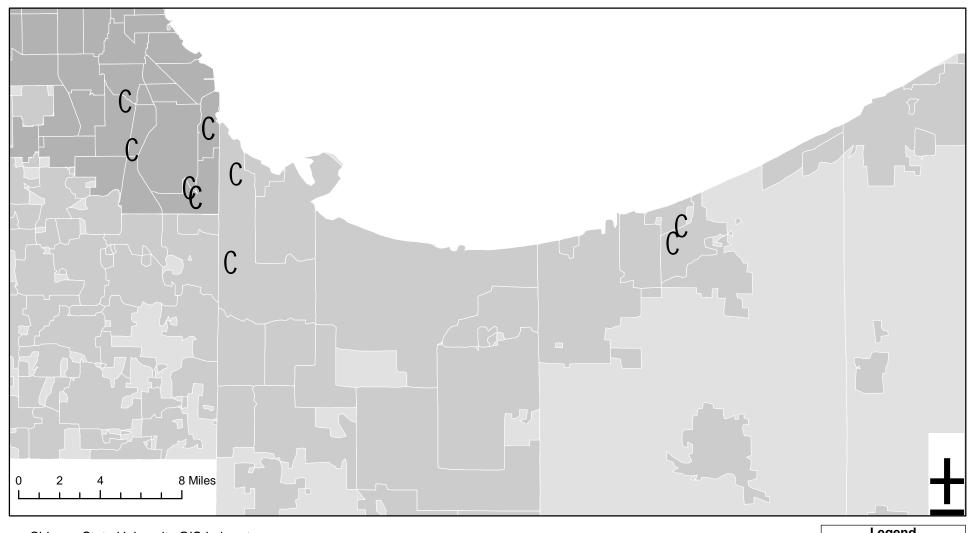

When the list of nature educators is mapped, it displays a cluster in southeast Chicago and in the Indiana Dunes region. The Calumet Stewardship Initiative membership tends to hug the state line, although there are two key members in the Dunes area. Chicago Wilderness members with an education focus are more evenly distributed across the region. The membership of Environmental Educators of the Southern Lake Michigan Region tends to focus in Indiana.

### Calumet Stewardship Initiative Members Calumet Region, 2006

Chicago State University GIS Laboratory Mark Bouman/Jason Biller

Source: ESRI; CMAP; US Bureau of Census;

Calumet Stewardship Initiative