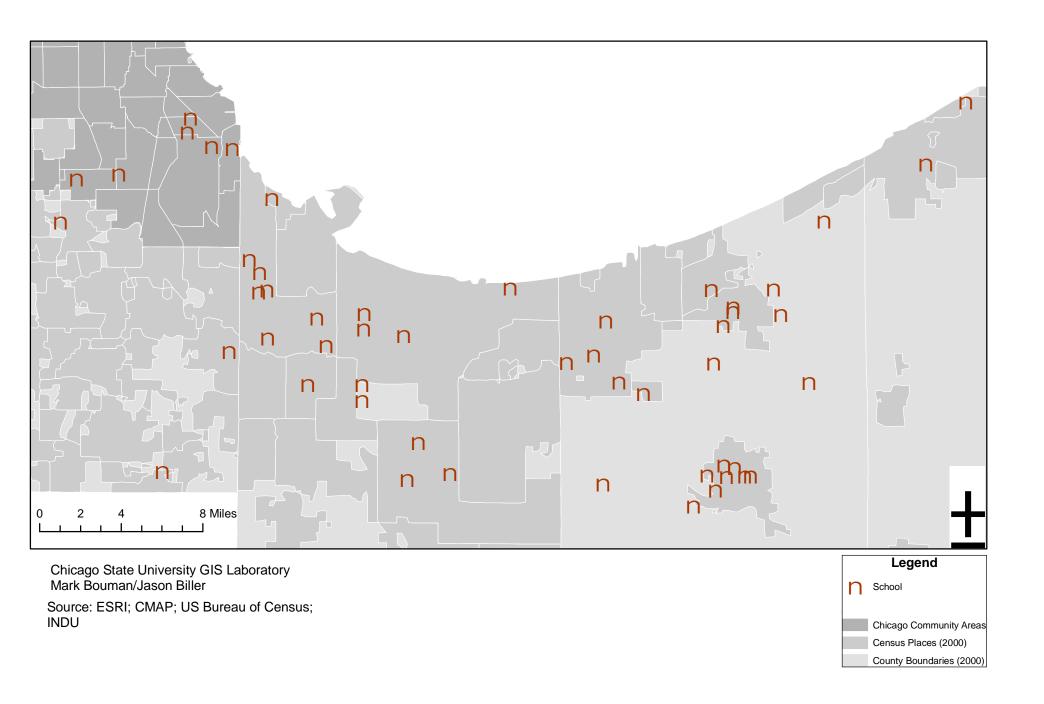

The maps show a school landscape populated by intense clusters on the southeast side of Chicago (especially north and west of the gap where Lake Calumet is to be found), and the municipalities of southern Cook County, Illinois and northern, Lake, Porter, and LaPorte Counties in Indiana. Schools are lightly scattered across unincorporated areas, shown in the lightest shade of gray.

Several maps demonstrate the potential of a fully fledged database to answer questions about which areas are well-served by programs and in which areas there are gaps. Again, it is important to note that this database does not claim to comprehensively link schools to providers; rather, it links schools to a key selection of providers. But even with that, some important generalizations can be made. For example, the Field Museum's program concentrates very heavily in the southeast side of Chicago, especially in six community areas. The Cook County Forest Preserve's Sand Ridge Nature Center shows less of a clustering effect, with schools served by the Center being evenly distributed throughout southeast Chicago and the southern suburbs. The Indiana Dunes Environmental Learning Center serves schools scattered across the region, with a special concentration in Hammond. The Indiana Dunes National Lakeshore reaches further into Illinois than the Learning Center, and also shows a strong cluster of schools served in Valparaiso. Finally, the Association for the Wolf Lake Initiative works with schools that are aptly distributed in communities that surround the bistate lake.

When the schools served by these particular organizations are plotted on the "K-12 School Participation in Selected Nature Programs" map, two major areas of strong linkage between nature education programming and schools stand out. The first is in the bi-state area of southeast Chicago and Hammond. The second is in Porter County, especially in the Dunes region. Once again, it is important to bear in mind that this is only a selection of schools/provider links, although these are definitely among the most important program providers in the region. Of these, it may be observed that there is a strong and understandable "neighborhood effect", where Calumet region schools nearest to assets like downtown Chicago organizations and natural areas like Sand Ridge, Wolf Lake, and the Indiana Dunes have a locational advantage. This does continue to leave a set of schools unserved – at least by these particular organizations. The last map which shows this suggests that there are continuing opportunities for nature education providers to make new connections. Such opportunities are especially concentrated in Gary and in those parts of the city of Chicago where the Calumet Stewardship Initiative has not yet extended its reach.