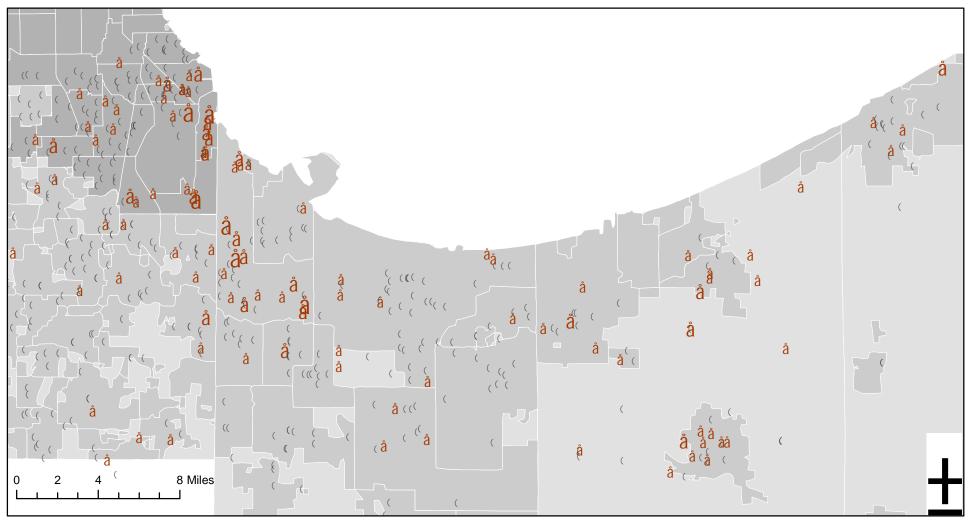

When the schools served by these particular organizations are plotted on the "K-12 School Participation in Selected Nature Programs" map, two major areas of strong linkage between nature education programming and schools stand out. The first is in the bi-state area of southeast Chicago and Hammond. The second is in Porter County, especially in the Dunes region. Once again, it is important to bear in mind that this is only a selection of schools/provider links, although these are definitely among the most important program providers in the region. Of these, it may be observed that there is a strong and understandable "neighborhood effect", where Calumet region schools nearest to assets like downtown Chicago organizations and natural areas like Sand Ridge, Wolf Lake, and the Indiana Dunes have a locational advantage. This does continue to leave a set of schools unserved – at least by these particular organizations. The last map which shows this suggests that there are continuing opportunities for nature education providers to make new connections. Such opportunities are especially concentrated in Gary and in those parts of the city of Chicago where the Calumet Stewardship Initiative has not yet extended its reach.

**Format:** An early decision was made to use Microsoft Excel, because existing data tended to be in the format and it can readily be converted into a GIS. Nevertheless, significant reformatting of the data needed to be performed to make it GIS-ready. While schools and providers were each listed on separate sheets, they were also combined with schools as rows and providers as columns. This allowed the summary statistics seen in Maps 11 and 12 (number of programs accessed.)

## K-12 School Participation in Selected Nature Programs Calumet Region, 2006

Chicago State University GIS Laboratory Mark Bouman/Jason Biller

Source: ESRI; CMAP; US Bureau of Census. "Selected" nature programs includes those responding to preliminary survey of school participation: Association for the Wolf Lake Initiative, BOLD Chicago/CIMBY, Calumet Environmental Education Program (Field Museum of Natural History), Forest Preserve District of Cook County, Friends of the Parks, Indiana Dunes Environmental Learning Center, Indiana Dunes National Lakeshore, Southeast Environmental Task Force.