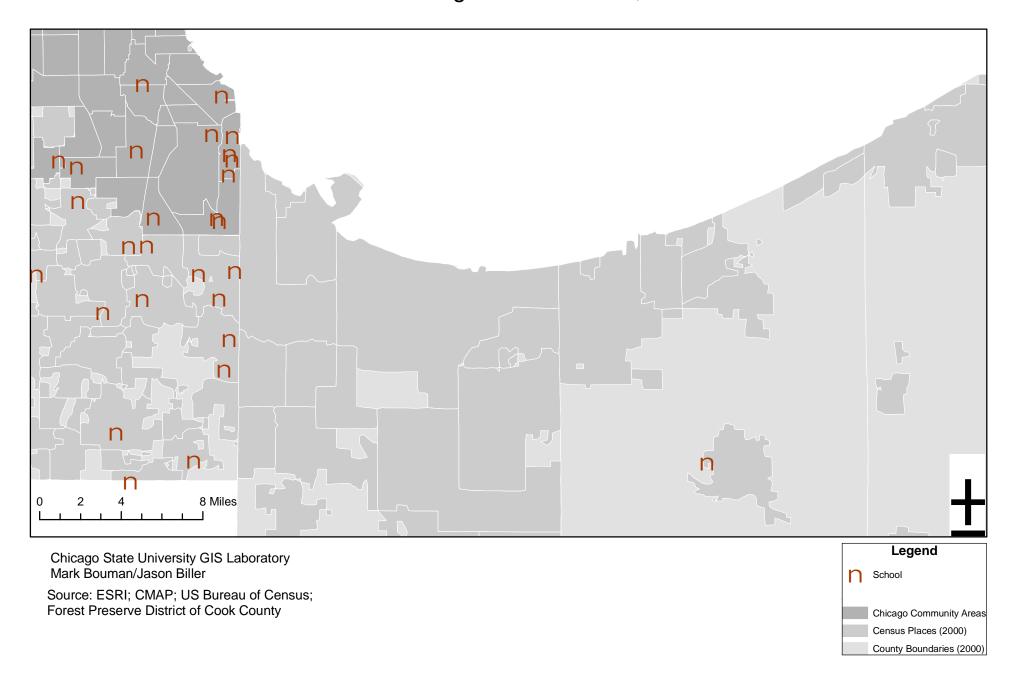

Several maps demonstrate the potential of a fully fledged database to answer questions about which areas are well-served by programs and in which areas there are gaps. Again, it is important to note that this database does not claim to comprehensively link schools to providers; rather, it links schools to a key selection of providers. But even with that, some important generalizations can be made. For example, the Field Museum's program concentrates very heavily in the southeast side of Chicago, especially in six community areas. The Cook County Forest Preserve's Sand Ridge Nature Center shows less of a clustering effect, with schools served by the Center being evenly distributed throughout southeast Chicago and the southern suburbs. The Indiana Dunes Environmental Learning Center serves schools scattered across the region, with a special concentration in Hammond. The Indiana Dunes National Lakeshore reaches further into Illinois than the Learning Center, and also shows a strong cluster of schools served in Valparaiso. Finally, the Association for the Wolf Lake Initiative works with schools that are aptly distributed in communities that surround the bistate lake.

## Schools Served by the Forest Preserve District of Cook County's Sand Ridge Nature Center, 2006