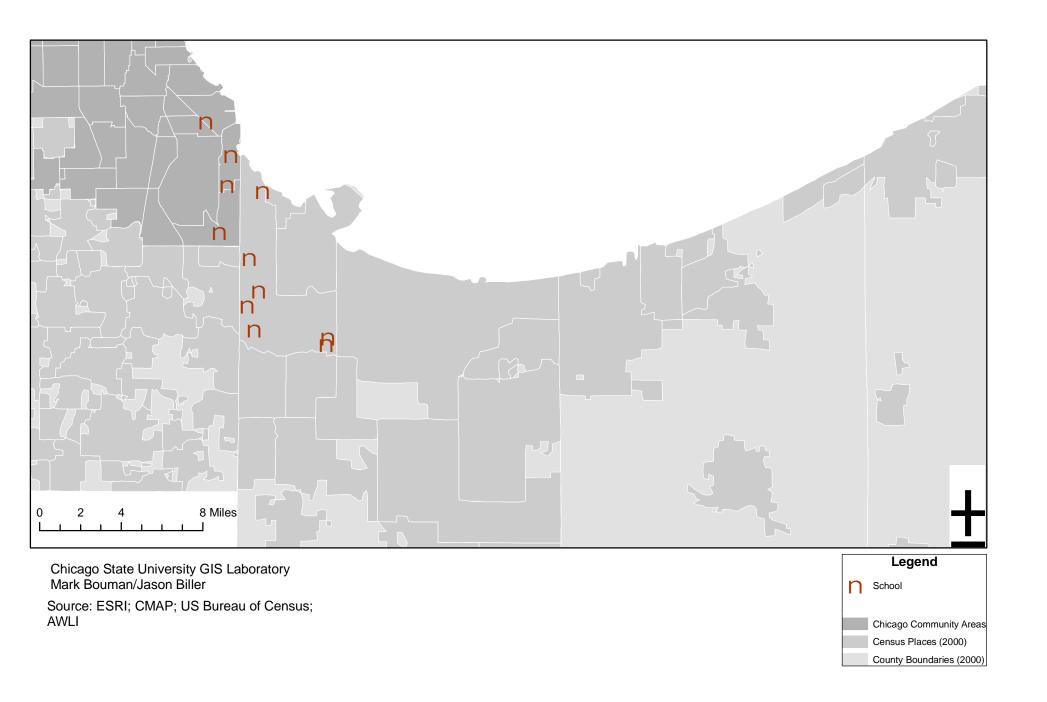

Several maps demonstrate the potential of a fully fledged database to answer questions about which areas are well-served by programs and in which areas there are gaps. Again, it is important to note that this database does not claim to comprehensively link schools to providers; rather, it links schools to a key selection of providers. But even with that, some important generalizations can be made. For example, the Field Museum's program concentrates very heavily in the southeast side of Chicago, especially in six community areas. The Cook County Forest Preserve's Sand Ridge Nature Center shows less of a clustering effect, with schools served by the Center being evenly distributed throughout southeast Chicago and the southern suburbs. The Indiana Dunes Environmental Learning Center serves schools scattered across the region, with a special concentration in Hammond. The Indiana Dunes National Lakeshore reaches further into Illinois than the Learning Center, and also shows a strong cluster of schools served in Valparaiso. Finally, the Association for the Wolf Lake Initiative works with schools that are aptly distributed in communities that surround the bistate lake.

### Schools Served by the Association for the Wolf Lake Initiative, 2006