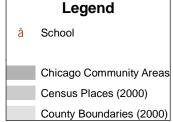

When the list of nature educators is mapped, it displays a cluster in southeast Chicago and in the Indiana Dunes region. The Calumet Stewardship Initiative membership tends to hug the state line, although there are two key members in the Dunes area. Chicago Wilderness members with an education focus are more evenly distributed across the region. The membership of Environmental Educators of the Southern Lake Michigan Region tends to focus in Indiana.

GIS Processing: After importation into ArcGIS, the Educator's Database was geocoded. ESRI Street Map USA 2003 was used in the geocoding process to convert the addresses into spatial data usable by ArcGIS. Preparing a good regional base map was an important outcome of the project. Shapefiles and coverages were obtained from ESRI, CMAP, and the U.S. Census Bureau. The map scale of approximately 1:300,000 was used to cover the region containing most of the schools served by nature education providers. Gray-scale shadings and white boundary lines were used on the final map layout to indicate key civil divisions and Chicago community areas. A design decision was made to not label individual places, and to let the outline of the City of Chicago indicate the state boundary line. A "little red schoolhouse" symbol was selected to highlight school locations; on Map 11 these were graduated to indicate greater program usage. Nature educators are indicated by a pine tree symbol.