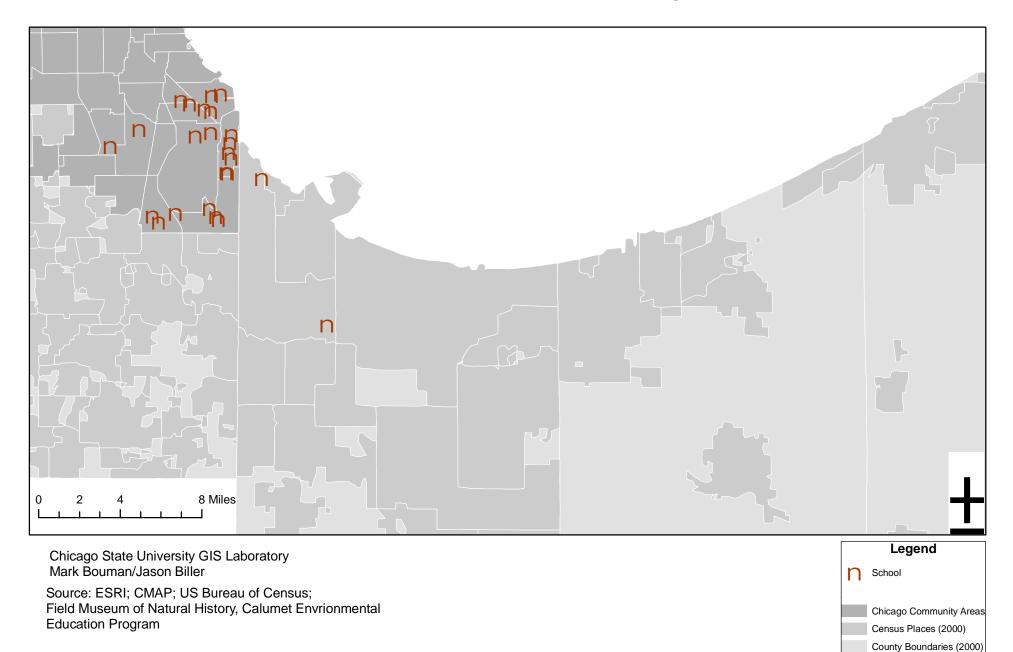

Several maps demonstrate the potential of a fully fledged database to answer questions about which areas are well-served by programs and in which areas there are gaps. Again, it is important to note that this database does not claim to comprehensively link schools to providers; rather, it links schools to a key selection of providers. But even with that, some important generalizations can be made. For example, the Field Museum's program concentrates very heavily in the southeast side of Chicago, especially in six community areas. The Cook County Forest Preserve's Sand Ridge Nature Center shows less of a clustering effect, with schools served by the Center being evenly distributed throughout southeast Chicago and the southern suburbs. The Indiana Dunes Environmental Learning Center serves schools scattered across the region, with a special concentration in Hammond. The Indiana Dunes National Lakeshore reaches further into Illinois than the Learning Center, and also shows a strong cluster of schools served in Valparaiso. Finally, the Association for the Wolf Lake Initiative works with schools that are aptly distributed in communities that surround the bistate lake.

## Schools Served by the Field Museum of Natural History's Calumet Environmental Education Program, 2006