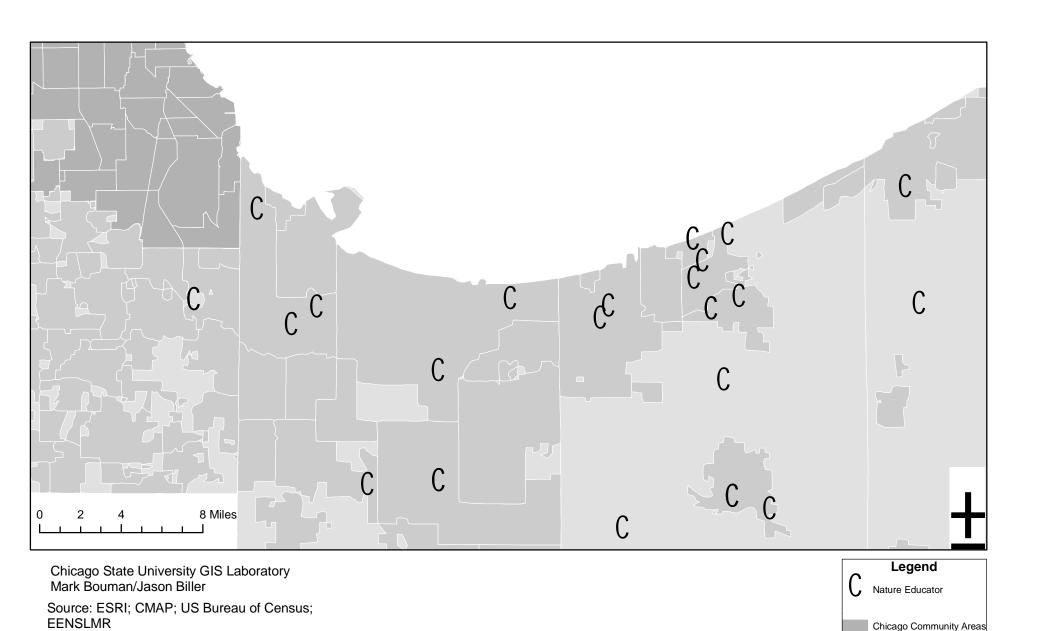

When the list of nature educators is mapped, it displays a cluster in southeast Chicago and in the Indiana Dunes region. The Calumet Stewardship Initiative membership tends to hug the state line, although there are two key members in the Dunes area. Chicago Wilderness members with an education focus are more evenly distributed across the region. The membership of Environmental Educators of the Southern Lake Michigan Region tends to focus in Indiana.

### Nature Educators Calumet Region, 2006

Chicago State University GIS Laboratory Mark Bouman/Jason Biller

Source: ESRI; CMAP; US Bureau of Census; Chicago Wilderness; Calumet Stewardship Initiative; Environmental Educators of the Southern Lake Michigan Region