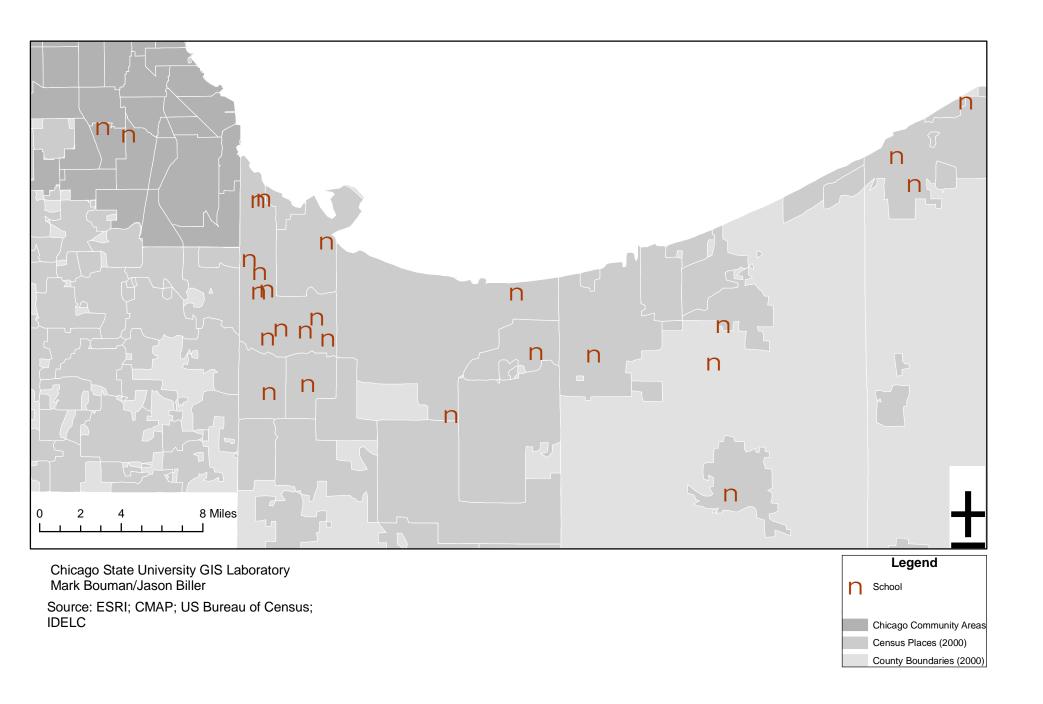

Several maps demonstrate the potential of a fully fledged database to answer questions about which areas are well-served by programs and in which areas there are gaps. Again, it is important to note that this database does not claim to comprehensively link schools to providers; rather, it links schools to a key selection of providers. But even with that, some important generalizations can be made. For example, the Field Museum's program concentrates very heavily in the southeast side of Chicago, especially in six community areas. The Cook County Forest Preserve's Sand Ridge Nature Center shows less of a clustering effect, with schools served by the Center being evenly distributed throughout southeast Chicago and the southern suburbs. The Indiana Dunes Environmental Learning Center serves schools scattered across the region, with a special concentration in Hammond. The Indiana Dunes National Lakeshore reaches further into Illinois than the Learning Center, and also shows a strong cluster of schools served in Valparaiso. Finally, the Association for the Wolf Lake Initiative works with schools that are aptly distributed in communities that surround the bistate lake.

### Schools Served by the Indiana Dunes Environmental Learning Center, 2006