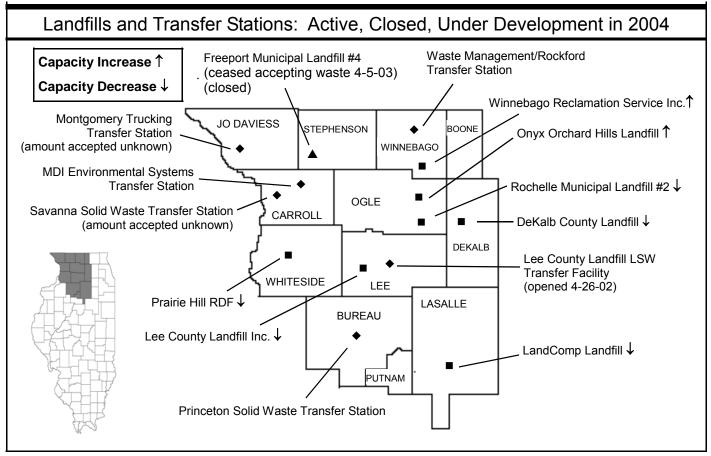

### Two landfill closings affect capacity

Two landfills reached their capacity limit and closed their gates during 2003 and 2004. In Region 1: Freeport Municipal Landfill #4 ceased accepting waste in April, 2003. In Region 6: South Chain of Rocks RDF ceased accepting waste on July 23, 2004, and certified closure on June 22, 2005.

Kankakee RDF, Chebanse closed in November, 2005. Streator Area Landfill #3, Streator had an expansion under review, but chose to temporarily close in April, 2005. This report provides more details about these sites in Sections entitled Region 2 and Region 4.