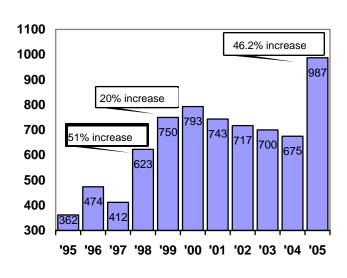

As of January 1, 2005, 51 landfills reported having a combined remaining capacity of almost 986.5 million gate cubic yards (more than 298.9 million gate tons), or 311.8 million gate cubic yards more than on January 1, 2004, an increase of 46.2 percent.

# Capacity gain of 46.2 percent documented on Jan. 1, 2005

In a year that brought a 46.2 percent increase in landfill capacity, five of seven regions reported increases ranging from 13 percent to 173.1 percent.

The table below compares landfill remaining capacities in "snapshots" taken Jan. 1, 2004, and Jan. 1, 2005. Capacity increases of 173.1 percent and 172.7 percent in Southern Illinois and East Central Illinois respectively, were the highest increases.