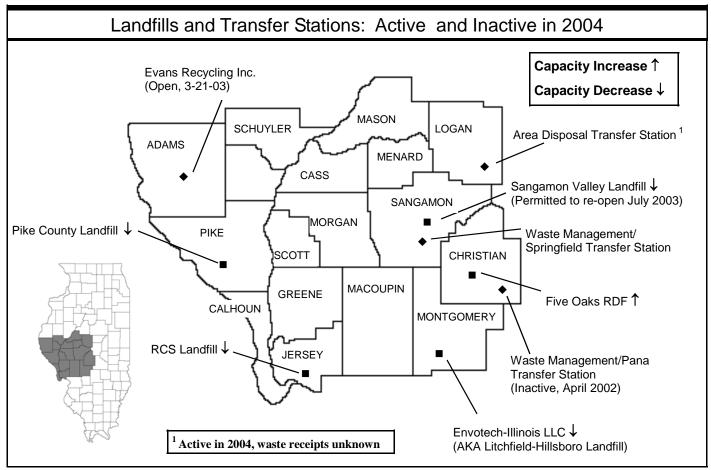

n increase of just more than 76,000 gate cubic yards.

### Landfill life exceeds statewide average

As a region, West Central Illinois has the third most landfill life remaining: 26 years; Southern Illinois (Region 7) at 58 years and Region Three (Peoria/Quad Cities) at 45 years have more years of landfill life remaining. On the low end, Chicago Metropolitan Area (Region 2) has 11 years remaining. The whole state has 18 years of landfill capacity left.

The region's capacity decreased by 3.3 million gate cubic yards as reported on Jan. 1, 2005, a 6.1 percent decline from the previous year.

Five Oaks Recycling and Disposal Facility, Taylorville, is ranked eighth in terms of capacity remaining at Illinois landfills as of Jan. 1, 2005, with 30.2 million gate cubic yards of capacity left.





### Region Five Solid Waste Statistics

Counties 17
Area (square miles) 9,408
Population (est.) 562,749

Landfill life expectancy
Years remaining 26\*

Landfills
Active in 2004 5

Transfer Stations
Active in 2004 3

Compost facilities
Active in 2004

### Region Five Capacity Increases

Envotech-Illinois LLC 4.1 ac. Cell 7,

Phase 2B, opened

12-22-03

Pike County LF 5.2 ac. Phases 10

and 11A open on 1-

16-04

### Sangamon Valley Landfill re-opened in July 2003

One full year of waste disposal is now available for Sangamon Valley Landfill. It re-opened in the latter part of 2003, under its new operators.

Sangamon Valley Landfill's owners re-activated a site that had been inactive since 1995 (with Illinois EPA's approval) on July 7, 2003, when the operators opened Cell 1A, Area II.

###