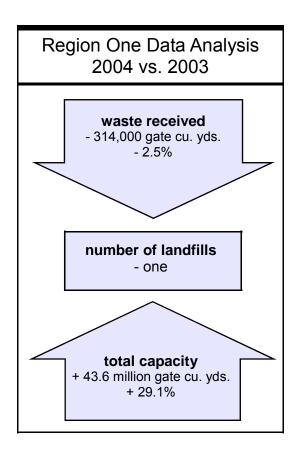

# Illinois Landfills: Waste Accepted in 2004 Versus 2003

|                                  | Landfills<br>Accepting<br>Waste | Waste Acces       | oted, Gate Cu. Yds | Yearly Ch   | ange    | 2004 Waste<br>Share of |  |
|----------------------------------|---------------------------------|-------------------|--------------------|-------------|---------|------------------------|--|
| Region                           | 2004                            | 2004 <sup>2</sup> | 2                  |             | Percent | State Total            |  |
| One: Northwestern Illinois       | 7                               | 12,317,877        | 12,631,640         | - 313,763   | - 2.5   | 22.9                   |  |
| Two: Chicago Metropolitan        | 10                              | 11,918,357        | 12,402,321         | - 483,964   | - 3.9   | 22.2                   |  |
| Three: Peoria/Quad Cities        | 9                               | 4,521,285         | 4,357,705          | + 163,580   | + 3.8   | 8.4                    |  |
| Four: East Central Illinois      | 9                               | 11,810,022        | 14,653,759         | - 2,843,737 | -19.4   | 22.0                   |  |
| Five: West Central Illinois      | 5                               | 1,925,322         | 1,849,110          | + 76,212    | + 4.1   | 3.6                    |  |
| Six: Metropolitan East St. Louis | 6                               | 9,201,085         | 9,165,066          | + 36,019    | + 0.4   | 17.1                   |  |
| Seven: Southern Illinois         | 6                               | 2,060,922         | 1,990,192          | + 70,730    | + 3.6   | 3.8                    |  |
| Totals                           | 52                              | 53,754,870        | 57,049,793         | - 3,294,923 | - 5.8   | 100                    |  |

# Illinois Landfills: Remaining Capacities Jan. 1, 2005 Versus Jan. 1, 2004

|                                  | Landfills<br>Reporting<br>Capacity | Reported Capac | eity, Gate Cu. Yds. | Yearly Cha    | ange    | Capacity<br>Share of |
|----------------------------------|------------------------------------|----------------|---------------------|---------------|---------|----------------------|
| Region                           | 1-1-05                             | 1-1-05         | 1-1-04              | Gate Cu. Yds. | Percent | State Total          |
| One: Northwestern Illinois       | 7                                  | 193,613,000    | 150,019,000         | + 43,594,000  | + 29.1  | 19.6                 |
| Two: Chicago Metropolitan        | 10                                 | 130,133,000    | 59,755,000          | + 70,378,000  | + 117.8 | 13.2                 |
| Three: Peoria/Quad Cities        | 9                                  | 203,304,000    | 179,875,000         | + 23,429,000  | + 13.0  | 20.6                 |
| Four: East Central Illinois      | 9                                  | 172,131,000    | 63,128,000          | + 109,003,000 | + 172.7 | 17.4                 |
| Five: West Central Illinois      | 5                                  | 50,645,000     | 53,924,000          | -3,279,000    | - 6.1   | 5.1                  |
| Six: Metropolitan East St. Louis | 5                                  | 117,050,000    | 124,149,000         | -7,099,000    | - 5.7   | 11.9                 |
| Seven: Southern Illinois         | 6                                  | 119,597,000    | 43,791,000          | + 75,806,000  | + 173.1 | 12.1                 |
| Totals                           | 51                                 | 986,473,000    | 674,641,000         | + 311,832,000 | + 46.2  | 100                  |
|                                  |                                    |                |                     |               |         |                      |