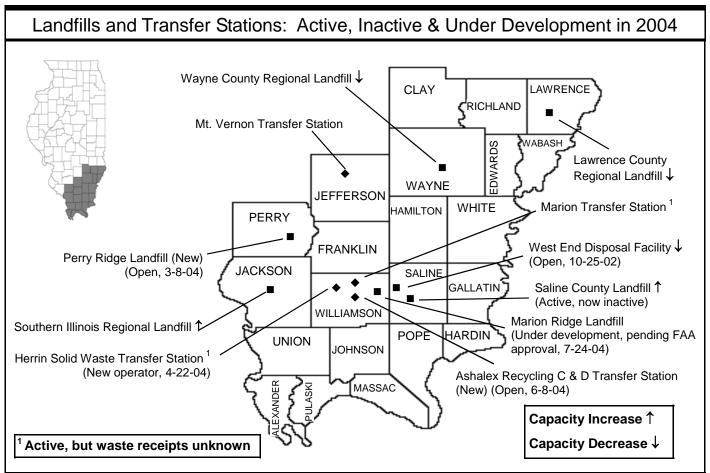

During 2004, Indian Creek Landfill #2, Hopedale, received a significant modification permit and re-opened. Two new landfills opened in early 2004: these were Prairie View Recycling and Disposal Facility, Wilmington and Perry Ridge Landfill, DuQuoin. Two other landfills are under development in Atkinson and Marion.

Six landfills that expanded during 2004 include Envirofil of Illinois Inc, Macomb; Livingston Landfill, Pontiac; Onyx Orchard Hills Landfill Inc., Davis Junction; Saline County Landfill, Harrisburg; Southern Illinois Regional Landfill, DeSoto; and Winnebago Reclamation Services, Rockford. Additionally, on June 6, 2005 Roxana Landfill Authority, Roxana, was permitted to expand.

# Six landfills expand, one re-opened and two are new

The table located on page 8 shows details concerning six landfills in the state that were permitted by Illinois EPA to expand in 2004. Additionally, in June 2004, Indian Creek Landfill No. 2, Hopedale, was allowed to modify its permit and re-open, although it had been inactive since the early 1990's.

Prairie View RDF opened in January 2004 in Wilmington. In March 2004, Perry Ridge Landfill opened in DuQuoin.

# **Landfills Opening in 2004**

Prairie View Recycling and Disposal Facility, Wilmington and Perry Ridge Landfill, DuQuoin opened in January and March 2004.

Six additional landfills expanded in 2004, and one landfill was upgraded and re-opened.

Capacity was boosted by two new landfills (Prairie View Landfill, Wilmington and Perry Ridge Landfill, DuQuoin), six expansions and one upgraded landfill (Indian Creek Landfill #2, Hopedale).