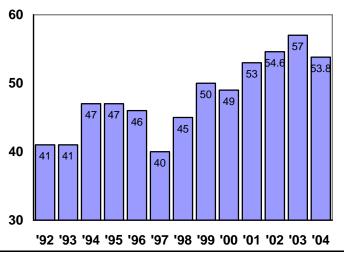

In 2004, 52 landfills reported accepting 53.8 million gate cu. yds. of waste from Illinois counties and 11 other states besides Illinois. The 986.5 million cubic yards of available capacity allows for 18 years of landfill life.

# **Tight Regulations Force Cutbacks**

Active landfills accepting waste each year

### 140 120 100 80 60 58 56 53 52 51 50 40 20 0 '96 '97 '98 '99 '00 '01 '02 '03