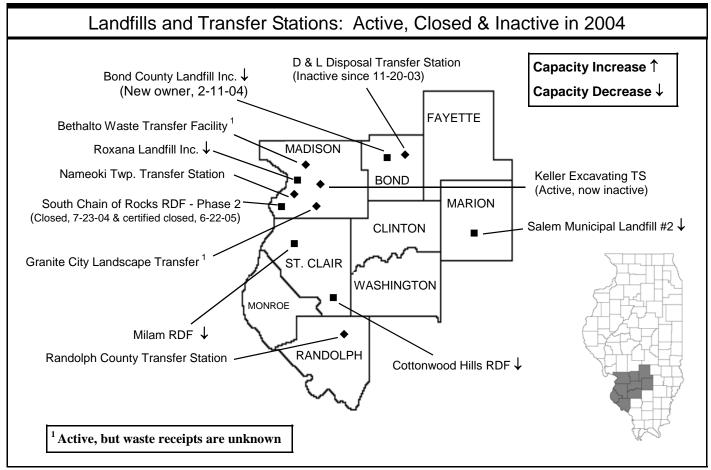

### Two landfill closings affect capacity

Two landfills reached their capacity limit and closed their gates during 2003 and 2004. In Region 1: Freeport Municipal Landfill #4 ceased accepting waste in April, 2003. In Region 6: South Chain of Rocks RDF ceased accepting waste on July 23, 2004, and certified closure on June 22, 2005.