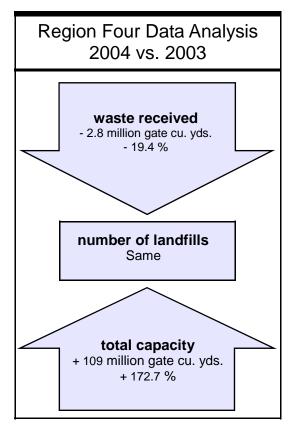

# Illinois Landfills: Waste Accepted in 2004 Versus 2003

|                                  | Landfills<br>Accepting<br>Waste | Waste Acces       | oted, Gate Cu. Yds | Yearly Ch   | ange    | 2004 Waste<br>Share of |  |
|----------------------------------|---------------------------------|-------------------|--------------------|-------------|---------|------------------------|--|
| Region                           | 2004                            | 2004 <sup>2</sup> | 2                  |             | Percent | State Total            |  |
| One: Northwestern Illinois       | 7                               | 12,317,877        | 12,631,640         | - 313,763   | - 2.5   | 22.9                   |  |
| Two: Chicago Metropolitan        | 10                              | 11,918,357        | 12,402,321         | - 483,964   | - 3.9   | 22.2                   |  |
| Three: Peoria/Quad Cities        | 9                               | 4,521,285         | 4,357,705          | + 163,580   | + 3.8   | 8.4                    |  |
| Four: East Central Illinois      | 9                               | 11,810,022        | 14,653,759         | - 2,843,737 | -19.4   | 22.0                   |  |
| Five: West Central Illinois      | 5                               | 1,925,322         | 1,849,110          | + 76,212    | + 4.1   | 3.6                    |  |
| Six: Metropolitan East St. Louis | 6                               | 9,201,085         | 9,165,066          | + 36,019    | + 0.4   | 17.1                   |  |
| Seven: Southern Illinois         | 6                               | 2,060,922         | 1,990,192          | + 70,730    | + 3.6   | 3.8                    |  |
| Totals                           | 52                              | 53,754,870        | 57,049,793         | - 3,294,923 | - 5.8   | 100                    |  |

# Illinois Landfills: Remaining Capacities Jan. 1, 2005 Versus Jan. 1, 2004

|                                  | Landfills<br>Reporting<br>Capacity | Reported Capac | eity, Gate Cu. Yds. | Yearly Cha    | ange    | Capacity<br>Share of |
|----------------------------------|------------------------------------|----------------|---------------------|---------------|---------|----------------------|
| Region                           | 1-1-05                             | 1-1-05         | 1-1-04              | Gate Cu. Yds. | Percent | State Total          |
| One: Northwestern Illinois       | 7                                  | 193,613,000    | 150,019,000         | + 43,594,000  | + 29.1  | 19.6                 |
| Two: Chicago Metropolitan        | 10                                 | 130,133,000    | 59,755,000          | + 70,378,000  | + 117.8 | 13.2                 |
| Three: Peoria/Quad Cities        | 9                                  | 203,304,000    | 179,875,000         | + 23,429,000  | + 13.0  | 20.6                 |
| Four: East Central Illinois      | 9                                  | 172,131,000    | 63,128,000          | + 109,003,000 | + 172.7 | 17.4                 |
| Five: West Central Illinois      | 5                                  | 50,645,000     | 53,924,000          | -3,279,000    | - 6.1   | 5.1                  |
| Six: Metropolitan East St. Louis | 5                                  | 117,050,000    | 124,149,000         | -7,099,000    | - 5.7   | 11.9                 |
| Seven: Southern Illinois         | 6                                  | 119,597,000    | 43,791,000          | + 75,806,000  | + 173.1 | 12.1                 |
| Totals                           | 51                                 | 986,473,000    | 674,641,000         | + 311,832,000 | + 46.2  | 100                  |
|                                  |                                    |                |                     |               |         |                      |