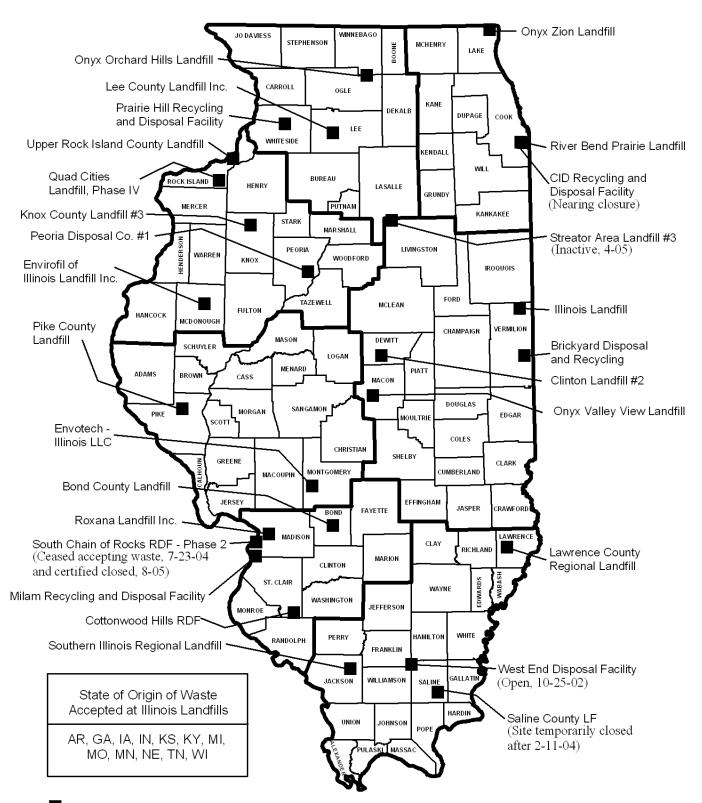

# State of Origin of Wastes Received at Illinois Landfills in 2004<sup>1</sup>

Thirteen percent of all solid waste landfilled in Illinois in 2004 is 7.2 million gate cubic yards (2.2 million tons). This is the amount which was imported from out-of-state. Waste haulers are not required to report how much Illinois waste they transport to landfills in other states or from which counties (in Illinois) waste is transported.

Most states exporting waste to Illinois are neighbors of Illinois and share its borders.

| State of Origin           | Cu. Yds.  | Percent   |
|---------------------------|-----------|-----------|
| Missouri                  | 5,577,200 | 77%       |
| Iowa                      | 1,231,812 | 17%       |
| Indiana                   | 203,180   | 2%        |
| Wisconsin                 | 191,494   | 2%        |
| Kentucky                  | 13,127    | 1%        |
| Other States <sup>2</sup> | 23,517    | <u>1%</u> |
| Total                     | 7,240,330 | 100%      |

<sup>&</sup>lt;sup>1</sup> Twenty-seven Illinois landfills accepted waste from 11 other states in 2004.