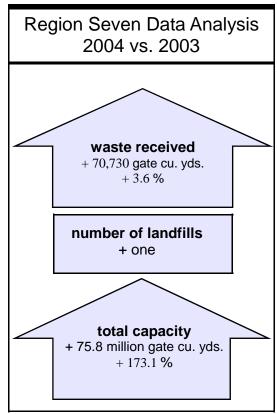

# Illinois Landfills: Remaining Capacities Jan. 1, 2005 Versus Jan. 1, 2004

|                                  | Landfills<br>Reporting<br>Capacity | Reported Capac | eity, Gate Cu. Yds. | Yearly Cha    | ange    | Capacity<br>Share of |
|----------------------------------|------------------------------------|----------------|---------------------|---------------|---------|----------------------|
| Region                           | 1-1-05                             | 1-1-05         | 1-1-04              | Gate Cu. Yds. | Percent | State Total          |
| One: Northwestern Illinois       | 7                                  | 193,613,000    | 150,019,000         | + 43,594,000  | + 29.1  | 19.6                 |
| Two: Chicago Metropolitan        | 10                                 | 130,133,000    | 59,755,000          | + 70,378,000  | + 117.8 | 13.2                 |
| Three: Peoria/Quad Cities        | 9                                  | 203,304,000    | 179,875,000         | + 23,429,000  | + 13.0  | 20.6                 |
| Four: East Central Illinois      | 9                                  | 172,131,000    | 63,128,000          | + 109,003,000 | + 172.7 | 17.4                 |
| Five: West Central Illinois      | 5                                  | 50,645,000     | 53,924,000          | -3,279,000    | - 6.1   | 5.1                  |
| Six: Metropolitan East St. Louis | 5                                  | 117,050,000    | 124,149,000         | -7,099,000    | - 5.7   | 11.9                 |
| Seven: Southern Illinois         | 6                                  | 119,597,000    | 43,791,000          | + 75,806,000  | + 173.1 | 12.1                 |
| Totals                           | 51                                 | 986,473,000    | 674,641,000         | + 311,832,000 | + 46.2  | 100                  |
|                                  |                                    |                |                     |               |         |                      |

The table below compares landfill remaining capacities in "snapshots" taken Jan. 1, 2004, and Jan. 1, 2005. Capacity increases of 173.1 percent and 172.7 percent in Southern Illinois and East Central Illinois respectively, were the highest increases.