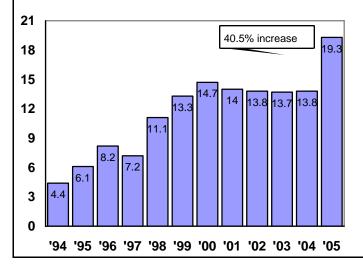

# Average Illinois Landfill, 2004

### **Capacity Available**

19.3 million gate cu. yds. (5.9 million gate tons)

# **Pushing Survivors to Build Capacity**

Available landfill space, millions of gate cubic yards

### **Average Landfill Capacity Increases**

Millions of gate cubic yards