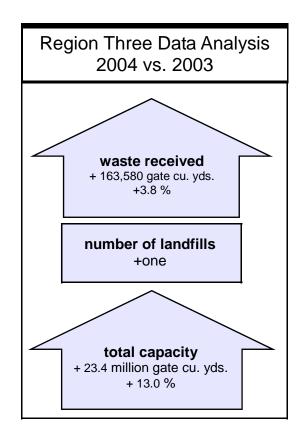

# Illinois Landfills: Waste Accepted in 2004 Versus 2003

|                                  | Landfills<br>Accepting<br>Waste | Waste Acces       | oted, Gate Cu. Yds | Yearly Ch   | ange    | 2004 Waste<br>Share of |  |
|----------------------------------|---------------------------------|-------------------|--------------------|-------------|---------|------------------------|--|
| Region                           | 2004                            | 2004 <sup>2</sup> | 2                  |             | Percent | State Total            |  |
| One: Northwestern Illinois       | 7                               | 12,317,877        | 12,631,640         | - 313,763   | - 2.5   | 22.9                   |  |
| Two: Chicago Metropolitan        | 10                              | 11,918,357        | 12,402,321         | - 483,964   | - 3.9   | 22.2                   |  |
| Three: Peoria/Quad Cities        | 9                               | 4,521,285         | 4,357,705          | + 163,580   | + 3.8   | 8.4                    |  |
| Four: East Central Illinois      | 9                               | 11,810,022        | 14,653,759         | - 2,843,737 | -19.4   | 22.0                   |  |
| Five: West Central Illinois      | 5                               | 1,925,322         | 1,849,110          | + 76,212    | + 4.1   | 3.6                    |  |
| Six: Metropolitan East St. Louis | 6                               | 9,201,085         | 9,165,066          | + 36,019    | + 0.4   | 17.1                   |  |
| Seven: Southern Illinois         | 6                               | 2,060,922         | 1,990,192          | + 70,730    | + 3.6   | 3.8                    |  |
| Totals                           | 52                              | 53,754,870        | 57,049,793         | - 3,294,923 | - 5.8   | 100                    |  |