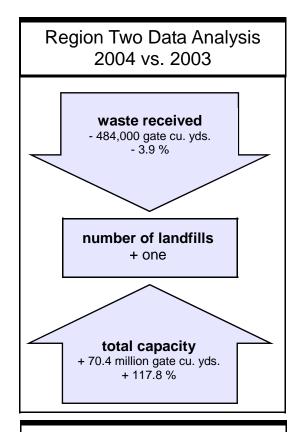

# Illinois Landfills: Waste Accepted in 2004 Versus 2003

|                                  | Landfills<br>Accepting<br>Waste | Waste Acces       | oted, Gate Cu. Yds | Yearly Ch   | ange    | 2004 Waste<br>Share of |  |
|----------------------------------|---------------------------------|-------------------|--------------------|-------------|---------|------------------------|--|
| Region                           | 2004                            | 2004 <sup>2</sup> | 2                  |             | Percent | State Total            |  |
| One: Northwestern Illinois       | 7                               | 12,317,877        | 12,631,640         | - 313,763   | - 2.5   | 22.9                   |  |
| Two: Chicago Metropolitan        | 10                              | 11,918,357        | 12,402,321         | - 483,964   | - 3.9   | 22.2                   |  |
| Three: Peoria/Quad Cities        | 9                               | 4,521,285         | 4,357,705          | + 163,580   | + 3.8   | 8.4                    |  |
| Four: East Central Illinois      | 9                               | 11,810,022        | 14,653,759         | - 2,843,737 | -19.4   | 22.0                   |  |
| Five: West Central Illinois      | 5                               | 1,925,322         | 1,849,110          | + 76,212    | + 4.1   | 3.6                    |  |
| Six: Metropolitan East St. Louis | 6                               | 9,201,085         | 9,165,066          | + 36,019    | + 0.4   | 17.1                   |  |
| Seven: Southern Illinois         | 6                               | 2,060,922         | 1,990,192          | + 70,730    | + 3.6   | 3.8                    |  |
| Totals                           | 52                              | 53,754,870        | 57,049,793         | - 3,294,923 | - 5.8   | 100                    |  |

# Illinois Landfills: Remaining Capacities Jan. 1, 2005 Versus Jan. 1, 2004

|                                  | Landfills<br>Reporting<br>Capacity | Reported Capac | eity, Gate Cu. Yds. | Yearly Cha    | ange    | Capacity<br>Share of |
|----------------------------------|------------------------------------|----------------|---------------------|---------------|---------|----------------------|
| Region                           | 1-1-05                             | 1-1-05         | 1-1-04              | Gate Cu. Yds. | Percent | State Total          |
| One: Northwestern Illinois       | 7                                  | 193,613,000    | 150,019,000         | + 43,594,000  | + 29.1  | 19.6                 |
| Two: Chicago Metropolitan        | 10                                 | 130,133,000    | 59,755,000          | + 70,378,000  | + 117.8 | 13.2                 |
| Three: Peoria/Quad Cities        | 9                                  | 203,304,000    | 179,875,000         | + 23,429,000  | + 13.0  | 20.6                 |
| Four: East Central Illinois      | 9                                  | 172,131,000    | 63,128,000          | + 109,003,000 | + 172.7 | 17.4                 |
| Five: West Central Illinois      | 5                                  | 50,645,000     | 53,924,000          | -3,279,000    | - 6.1   | 5.1                  |
| Six: Metropolitan East St. Louis | 5                                  | 117,050,000    | 124,149,000         | -7,099,000    | - 5.7   | 11.9                 |
| Seven: Southern Illinois         | 6                                  | 119,597,000    | 43,791,000          | + 75,806,000  | + 173.1 | 12.1                 |
| Totals                           | 51                                 | 986,473,000    | 674,641,000         | + 311,832,000 | + 46.2  | 100                  |
|                                  |                                    |                |                     |               |         |                      |