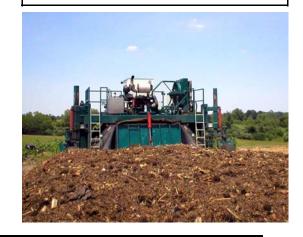

Page 1 Windrows at compost sites are aerated regularly using mechanized equipment thereby

avoiding most problems with odor. Photo of BFI Modern Landfill Compost Facility Site #2, Belleville, by Chuck Schaeffer, formerly of St. Clair County Health Department, Belleville