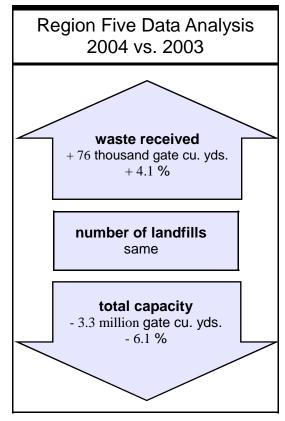

# Illinois Landfills: Waste Accepted in 2004 Versus 2003

|                                  | Landfills<br>Accepting<br>Waste | Waste Acces       | oted, Gate Cu. Yds | Yearly Ch   | ange    | 2004 Waste<br>Share of |  |
|----------------------------------|---------------------------------|-------------------|--------------------|-------------|---------|------------------------|--|
| Region                           | 2004                            | 2004 <sup>2</sup> | 2                  |             | Percent | State Total            |  |
| One: Northwestern Illinois       | 7                               | 12,317,877        | 12,631,640         | - 313,763   | - 2.5   | 22.9                   |  |
| Two: Chicago Metropolitan        | 10                              | 11,918,357        | 12,402,321         | - 483,964   | - 3.9   | 22.2                   |  |
| Three: Peoria/Quad Cities        | 9                               | 4,521,285         | 4,357,705          | + 163,580   | + 3.8   | 8.4                    |  |
| Four: East Central Illinois      | 9                               | 11,810,022        | 14,653,759         | - 2,843,737 | -19.4   | 22.0                   |  |
| Five: West Central Illinois      | 5                               | 1,925,322         | 1,849,110          | + 76,212    | + 4.1   | 3.6                    |  |
| Six: Metropolitan East St. Louis | 6                               | 9,201,085         | 9,165,066          | + 36,019    | + 0.4   | 17.1                   |  |
| Seven: Southern Illinois         | 6                               | 2,060,922         | 1,990,192          | + 70,730    | + 3.6   | 3.8                    |  |
| Totals                           | 52                              | 53,754,870        | 57,049,793         | - 3,294,923 | - 5.8   | 100                    |  |

# Illinois Landfills: Remaining Capacities Jan. 1, 2005 Versus Jan. 1, 2004

|                                  | Landfills<br>Reporting<br>Capacity | Reported Capac | eity, Gate Cu. Yds. | Yearly Cha    | ange    | Capacity<br>Share of |
|----------------------------------|------------------------------------|----------------|---------------------|---------------|---------|----------------------|
| Region                           | 1-1-05                             | 1-1-05         | 1-1-04              | Gate Cu. Yds. | Percent | State Total          |
| One: Northwestern Illinois       | 7                                  | 193,613,000    | 150,019,000         | + 43,594,000  | + 29.1  | 19.6                 |
| Two: Chicago Metropolitan        | 10                                 | 130,133,000    | 59,755,000          | + 70,378,000  | + 117.8 | 13.2                 |
| Three: Peoria/Quad Cities        | 9                                  | 203,304,000    | 179,875,000         | + 23,429,000  | + 13.0  | 20.6                 |
| Four: East Central Illinois      | 9                                  | 172,131,000    | 63,128,000          | + 109,003,000 | + 172.7 | 17.4                 |
| Five: West Central Illinois      | 5                                  | 50,645,000     | 53,924,000          | -3,279,000    | - 6.1   | 5.1                  |
| Six: Metropolitan East St. Louis | 5                                  | 117,050,000    | 124,149,000         | -7,099,000    | - 5.7   | 11.9                 |
| Seven: Southern Illinois         | 6                                  | 119,597,000    | 43,791,000          | + 75,806,000  | + 173.1 | 12.1                 |
| Totals                           | 51                                 | 986,473,000    | 674,641,000         | + 311,832,000 | + 46.2  | 100                  |
|                                  |                                    |                |                     |               |         |                      |