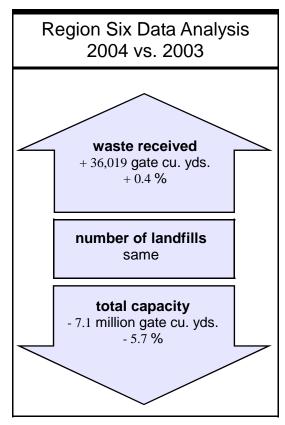

# Illinois Landfills: Waste Accepted in 2004 Versus 2003

|                                  | Landfills<br>Accepting<br>Waste | Waste Acces       | oted, Gate Cu. Yds | Yearly Ch   | ange    | 2004 Waste<br>Share of |  |
|----------------------------------|---------------------------------|-------------------|--------------------|-------------|---------|------------------------|--|
| Region                           | 2004                            | 2004 <sup>2</sup> | 2                  |             | Percent | State Total            |  |
| One: Northwestern Illinois       | 7                               | 12,317,877        | 12,631,640         | - 313,763   | - 2.5   | 22.9                   |  |
| Two: Chicago Metropolitan        | 10                              | 11,918,357        | 12,402,321         | - 483,964   | - 3.9   | 22.2                   |  |
| Three: Peoria/Quad Cities        | 9                               | 4,521,285         | 4,357,705          | + 163,580   | + 3.8   | 8.4                    |  |
| Four: East Central Illinois      | 9                               | 11,810,022        | 14,653,759         | - 2,843,737 | -19.4   | 22.0                   |  |
| Five: West Central Illinois      | 5                               | 1,925,322         | 1,849,110          | + 76,212    | + 4.1   | 3.6                    |  |
| Six: Metropolitan East St. Louis | 6                               | 9,201,085         | 9,165,066          | + 36,019    | + 0.4   | 17.1                   |  |
| Seven: Southern Illinois         | 6                               | 2,060,922         | 1,990,192          | + 70,730    | + 3.6   | 3.8                    |  |
| Totals                           | 52                              | 53,754,870        | 57,049,793         | - 3,294,923 | - 5.8   | 100                    |  |

# Illinois Landfills: Remaining Capacities Jan. 1, 2005 Versus Jan. 1, 2004

|                                  | Landfills<br>Reporting<br>Capacity | Reported Capac | eity, Gate Cu. Yds. | Yearly Cha    | ange    | Capacity<br>Share of |
|----------------------------------|------------------------------------|----------------|---------------------|---------------|---------|----------------------|
| Region                           | 1-1-05                             | 1-1-05         | 1-1-04              | Gate Cu. Yds. | Percent | State Total          |
| One: Northwestern Illinois       | 7                                  | 193,613,000    | 150,019,000         | + 43,594,000  | + 29.1  | 19.6                 |
| Two: Chicago Metropolitan        | 10                                 | 130,133,000    | 59,755,000          | + 70,378,000  | + 117.8 | 13.2                 |
| Three: Peoria/Quad Cities        | 9                                  | 203,304,000    | 179,875,000         | + 23,429,000  | + 13.0  | 20.6                 |
| Four: East Central Illinois      | 9                                  | 172,131,000    | 63,128,000          | + 109,003,000 | + 172.7 | 17.4                 |
| Five: West Central Illinois      | 5                                  | 50,645,000     | 53,924,000          | -3,279,000    | - 6.1   | 5.1                  |
| Six: Metropolitan East St. Louis | 5                                  | 117,050,000    | 124,149,000         | -7,099,000    | - 5.7   | 11.9                 |
| Seven: Southern Illinois         | 6                                  | 119,597,000    | 43,791,000          | + 75,806,000  | + 173.1 | 12.1                 |
| Totals                           | 51                                 | 986,473,000    | 674,641,000         | + 311,832,000 | + 46.2  | 100                  |
|                                  |                                    |                |                     |               |         |                      |