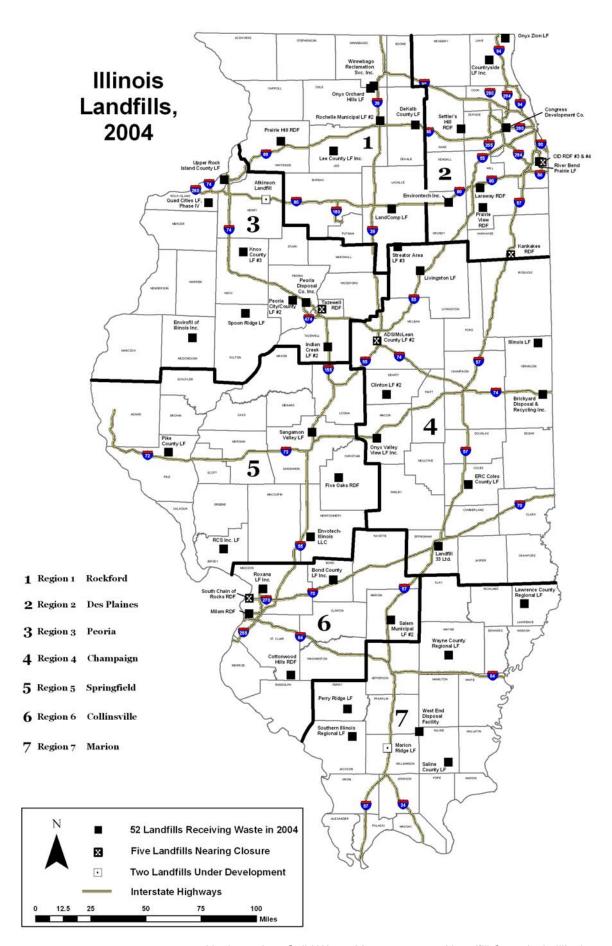

Additionally, this 18th edition of the report contains a state map designed with GIS software showing locations of Illinois landfills. A Chicago Metropolitan area map also shows the locations of transfer stations in addition to the location of landfills.

# State of Origin of Wastes Received at Illinois Landfills in 2004<sup>1</sup>

Thirteen percent of all solid waste landfilled in Illinois in 2004 is 7.2 million gate cubic yards (2.2 million tons). This is the amount which was imported from out-of-state. Waste haulers are not required to report how much Illinois waste they transport to landfills in other states or from which counties (in Illinois) waste is transported.

Most states exporting waste to Illinois are neighbors of Illinois and share its borders.

| State of Origin           | Cu. Yds.  | Percent   |
|---------------------------|-----------|-----------|
| Missouri                  | 5,577,200 | 77%       |
| Iowa                      | 1,231,812 | 17%       |
| Indiana                   | 203,180   | 2%        |
| Wisconsin                 | 191,494   | 2%        |
| Kentucky                  | 13,127    | 1%        |
| Other States <sup>2</sup> | 23,517    | <u>1%</u> |
| Total                     | 7,240,330 | 100%      |

<sup>&</sup>lt;sup>1</sup> Twenty-seven Illinois landfills accepted waste from 11 other states in 2004.