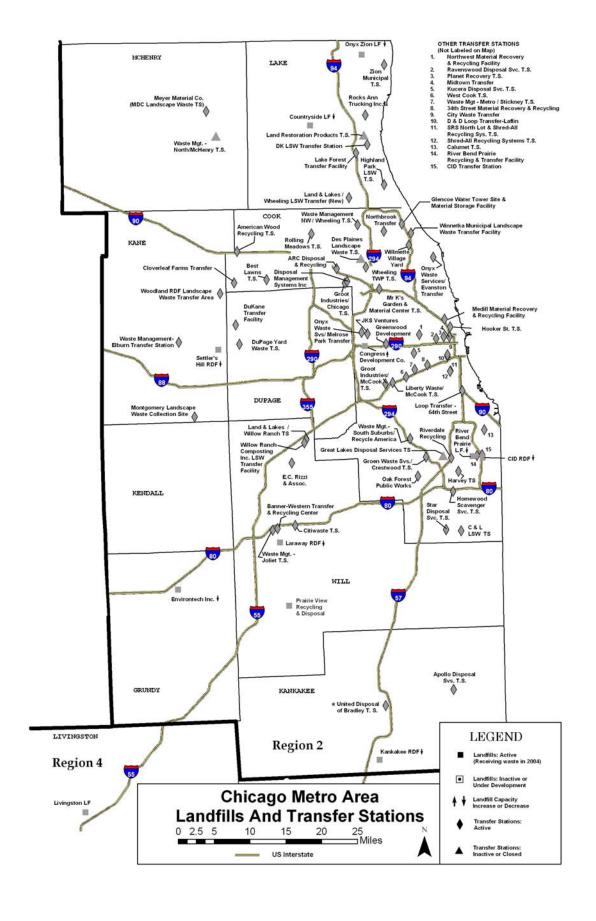

Additionally, this 18th edition of the report contains a state map designed with GIS software showing locations of Illinois landfills. A Chicago Metropolitan area map also shows the locations of transfer stations in addition to the location of landfills.

# Transfer Stations: Waste Handled in 2004

| Region <sup>1</sup>              | Facilities | Tons      |
|----------------------------------|------------|-----------|
| One: Northwestern Illinois       | 6          | 156,519   |
| Two: Chicago Metropolitan        | 68         | 7,204,061 |
| Three: Peoria/Quad Cities        | 4          | 14,367    |
| Four: East Central Illinois      | 8          | 99,550    |
| Five: West Central Illinois      | 3          | 165,000   |
| Six: Metropolitan East St. Louis | 5          | 126       |
| Seven: Southern Illinois         | 4          | 120       |
| Total                            | 98         | 7,639,743 |
|                                  |            |           |