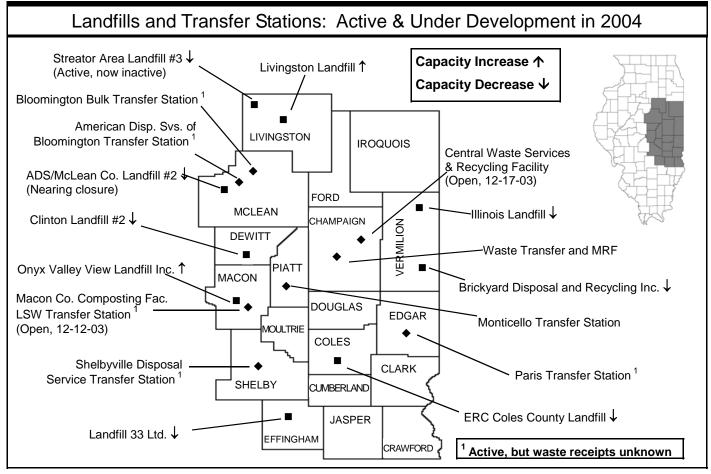

### Two landfill closings affect capacity

Two landfills reached their capacity limit and closed their gates during 2003 and 2004. In Region 1: Freeport Municipal Landfill #4 ceased accepting waste in April, 2003. In Region 6: South Chain of Rocks RDF ceased accepting waste on July 23, 2004, and certified closure on June 22, 2005.

Kankakee RDF, Chebanse closed in November, 2005. Streator Area Landfill #3, Streator had an expansion under review, but chose to temporarily close in April, 2005. This report provides more details about these sites in Sections entitled Region 2 and Region 4.