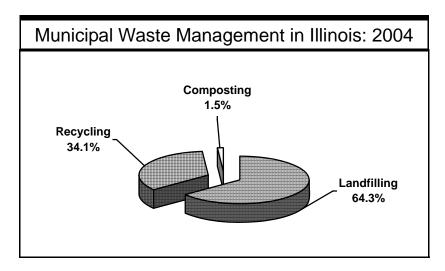

# Municipal waste management in Illinois: 2004

Landfilling continues to play the largest role in the handling of municipal waste in Illinois. It is estimated that 64.3 percent was landfilled in 2004. Waste data collected from landfills (almost 16.3 million tons), compost sites (387,645 tons), and the amount reported as recycled by local recycling coordinators (about 8.6 million tons) were added together and percentages for each were calculated.

Waste generation, as calculated by recycling coordinators, does not include the composted amounts managed by homeowners, or incineration for volume reduction using burn barrels. The amount reported does not include landscape waste applied on to farm ground at agronomic rates. No waste was burned in commercial municipal waste incinerators in Illinois during 2004.

Municipal waste management then, computes to the following rates: landfilling: 64.3 percent; recycling: 34.1 percent and composting: 1.5 percent. These figures are outlined below in a pie chart.