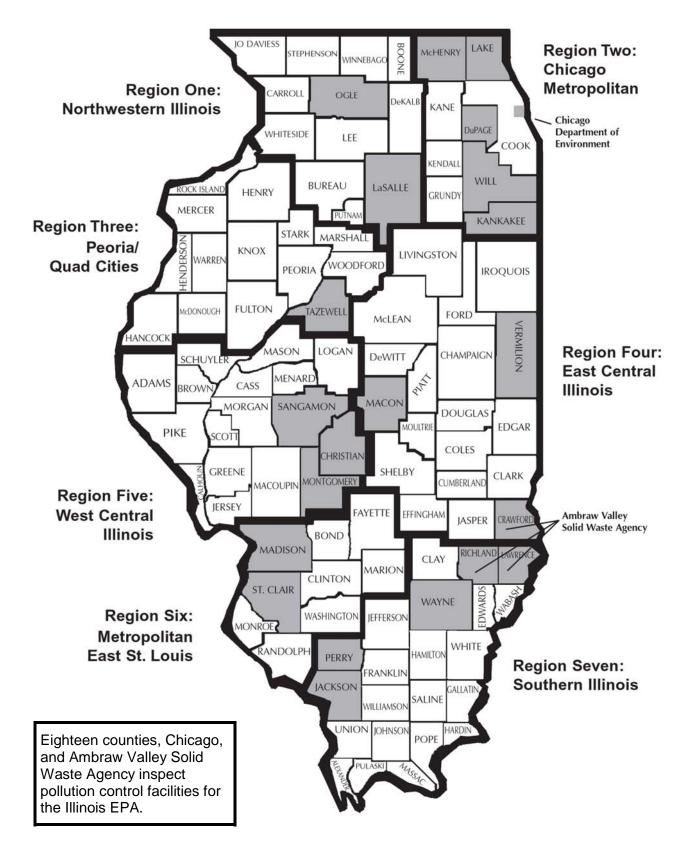

# **Delegated Partners Inspection Program**

The Illinois EPA has delegated our inspection authority to 18 counties, the Ambraw Valley Solid Waste Agency, and Chicago. This program takes advantage of additional staff resources at the local level.

Delegation agreements authorize these agencies to conduct many of the duties that would otherwise be performed by an Illinois EPA regional field office: investigating suspected violations of land pollution laws and reports of open dumping, and inspecting landfills, transfer stations and compost facilities permitted through the Agency's Bureau of Land. Inspections can also include nonhazardous industrial waste landfills and monofills (private facilities that do not accept municipal solid waste).

Thousands of inspections of pollution control facilities and other sites were completed by delegated partners during 2004. These efforts at the local level stimulate the regulated community to take all necessary steps to comply with environmental regulations. Also, prompt response by local authorities does much to curtail open dumping, unfortunately still a common practice throughout Illinois.