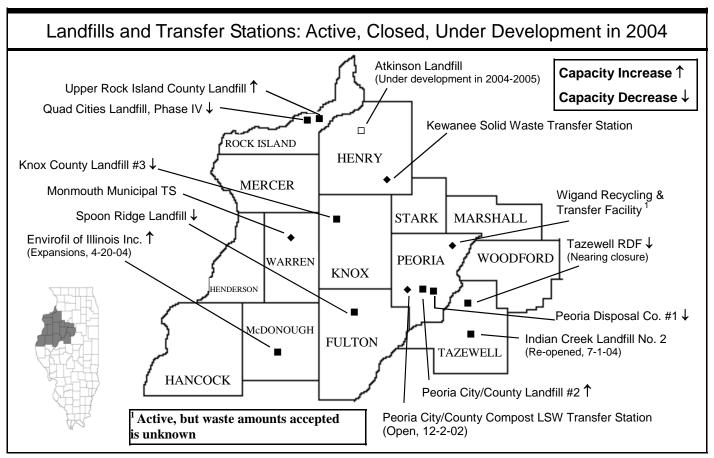

During 2004, Indian Creek Landfill #2, Hopedale, received a significant modification permit and re-opened. Two new landfills opened in early 2004: these were Prairie View Recycling and Disposal Facility, Wilmington and Perry Ridge Landfill, DuQuoin. Two other landfills are under development in Atkinson and Marion.

Six landfills that expanded during 2004 include Envirofil of Illinois Inc, Macomb; Livingston Landfill, Pontiac; Onyx Orchard Hills Landfill Inc., Davis Junction; Saline County Landfill, Harrisburg; Southern Illinois Regional Landfill, DeSoto; and Winnebago Reclamation Services, Rockford. Additionally, on June 6, 2005 Roxana Landfill Authority, Roxana, was permitted to expand.

# Six landfills expand, one re-opened and two are new

The table located on page 8 shows details concerning six landfills in the state that were permitted by Illinois EPA to expand in 2004. Additionally, in June 2004, Indian Creek Landfill No. 2, Hopedale, was allowed to modify its permit and re-open, although it had been inactive since the early 1990's.

Prairie View RDF opened in January 2004 in Wilmington. In March 2004, Perry Ridge Landfill opened in DuQuoin.

Capacity was boosted by two new landfills (Prairie View Landfill, Wilmington and Perry Ridge Landfill, DuQuoin), six expansions and one upgraded landfill (Indian Creek Landfill #2, Hopedale).