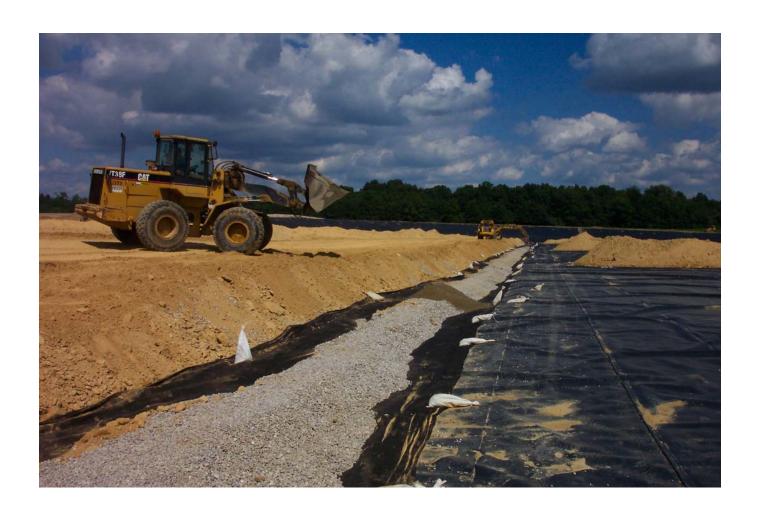

# **Photo Credits**

Cover Photo: The footprint of Southern Illinois Regional Landfill, DeSoto, expanded horizontally by

143.5 acres in 2004. Landfill inspectors monitor the process of cell construction, such as the installation of the leachate collection system. After construction quality testing, the landfill operator will ask Illinois EPA for permission to begin accepting waste in the cell. Photo by Don Terry, Inspector, Jackson County Health Department, Murphysboro